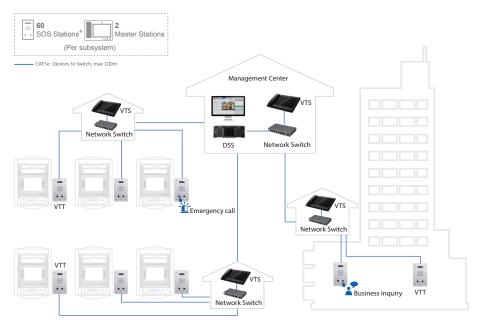

# **SG-Intercom**

### **SOS Emergency Station**



Public threats are becoming a grave problem nowadays. Help points are necessary when accidents happen. Combined with CCTV surveillance, information display and management devices, the emergency phone terminal gives people comenience for emergency handling. There are various product types available to satisfy different installation requirements.

#### Features

- HD IP camera
- Night vision, IR Support (Up to 10m)
- Two way Video & Audio
- Remote monitor and Broadcast
- Alarm integration
- Suitable for outdoor installation
- Weather Proof : IP65
- Vandal Proof: IK10

#### Dimensions



### Application







# **SG-Intercom**

## SOS Emergency Station

| <b>Technical Specification</b> |                                                                                             |
|--------------------------------|---------------------------------------------------------------------------------------------|
| System                         |                                                                                             |
| Main Processor                 | Embedded Micro Processor                                                                    |
| Operation System               | Embedded LINUX OS                                                                           |
| Video                          |