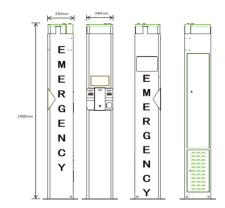

#### Dimensions

#### Interface Network

| Ethernet               | RJ45 (10M/100Mbps Self-adaptive)                 |
|------------------------|--------------------------------------------------|
| Fibre                  | 100M/1000Mbps Self-adaptive                      |
| Network Protocol       | TCP/IP,ONVIF,SNMP,SIP,RTSP, RTP                  |
| Extension              |                                                  |
| PSTN                   | Support                                          |
| 3G/4G                  | Support                                          |
| Wi-Fi                  | Support                                          |
| IP PTZ                 | Support                                          |
| IP Dome                | Support                                          |
| Speed Measuring Device | Support                                          |
| General                |                                                  |
| Ingress Protection     | IP65,IK10                                        |
| Tamper Switch          | 2                                                |
| Memory Slot            | Micro SD, Max 64G                                |
| Installation           | Pole                                             |
| Material               | SGCC                                             |
| Power                  | AC 100V-240V@47Hz-63Hz<br>IEEE802.3at (Optional) |
| Power Consumption      | Standby ≤3W, Work ≤80W                           |
| Working Environments   | -30°C~+60°C                                      |
| Relative Humidity      | 10%~90%RH                                        |
| Dimensions             | 2400mm×340mm×330mm                               |